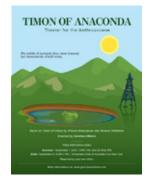

## Timon of Anaconda and mining: site-specific ecological adaptation

Gretchen E Minton is Professor of English at Montana State University, Bozeman. She has edited several early modern plays, including Timon of Athens, Twelfth Night, and The Revenger's Tragedy, and her monograph Shakespeare in Montana won the 2020 Montana Book Award. Minton is the dramaturg for Montana Shakespeare in the Parks and the co-founder of Montana InSite Theatre.